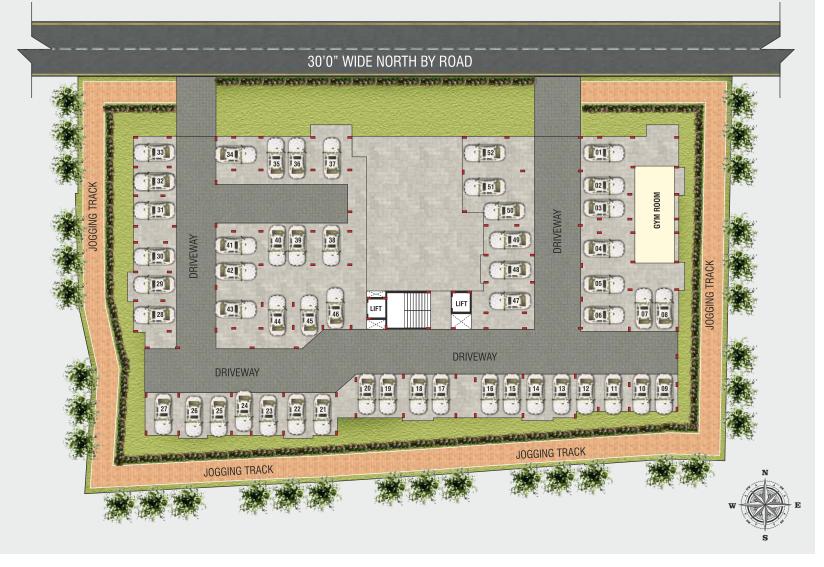

- Jogging track
- Children's Play Area
- Gymnasium
- 24x7 Power Backup
- Sewage Treatment Plant
- Covered Car Parking
- Club House

# PROJECT HIGHLIGHTS

- BBMP Approved
- CC & OC Provided
- 2 & 3 BHK Apartments
- No Common Walls
- No Deviations
- Rain Water Harvesting
- 100% Vastu Compliant