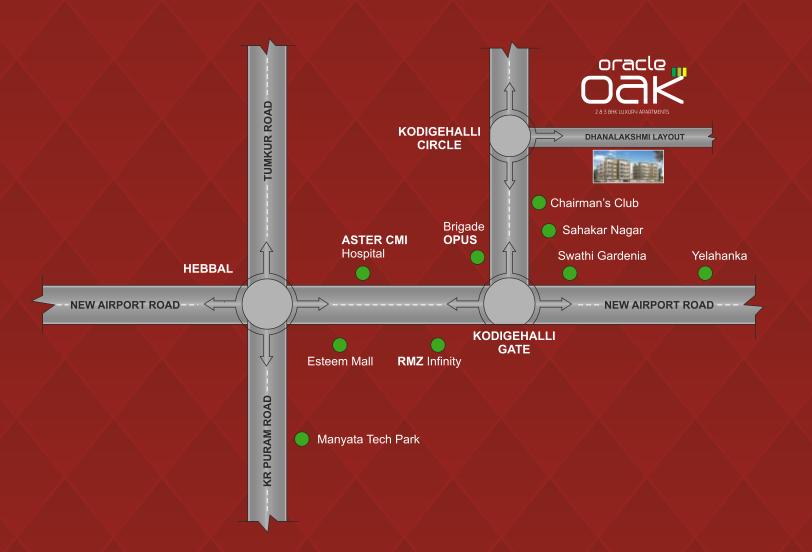

LOCATION MAP (NOT TO SCALE)





### RERA NO. PRM/KA/RERA/1251/309/PR/200117/003187



#### **VBC DEVELOPERS**

Site Address: **ORACLE OAK** 

Bangalore - 560 077

Sy.No.186/6, Dhanalakshmi Layout, Kodigehalli,

www.vbcdevelopers.com

Contact:

+91 90089 27776

E-mail: oracleoak2020@gmail.com

**Project Approved by:** 











Quality & Excellence



2 & 3 BHK LUXURY APARTMENTS

# THE FUTURE OF MEMORY.







# TAKE THE FIRST STEP TOWARDS YOUR DREAM HOME.

At Oracle Oak, you will lead a comfortable life. Here, you will experience the joys of living in a community, blessed with families from different walks of life. A place synonymous with happiness, here, not a single dull moment will enter your living space, as it is well equipped with various recreational facilities.

Oracle Oak has been designed to make the most o