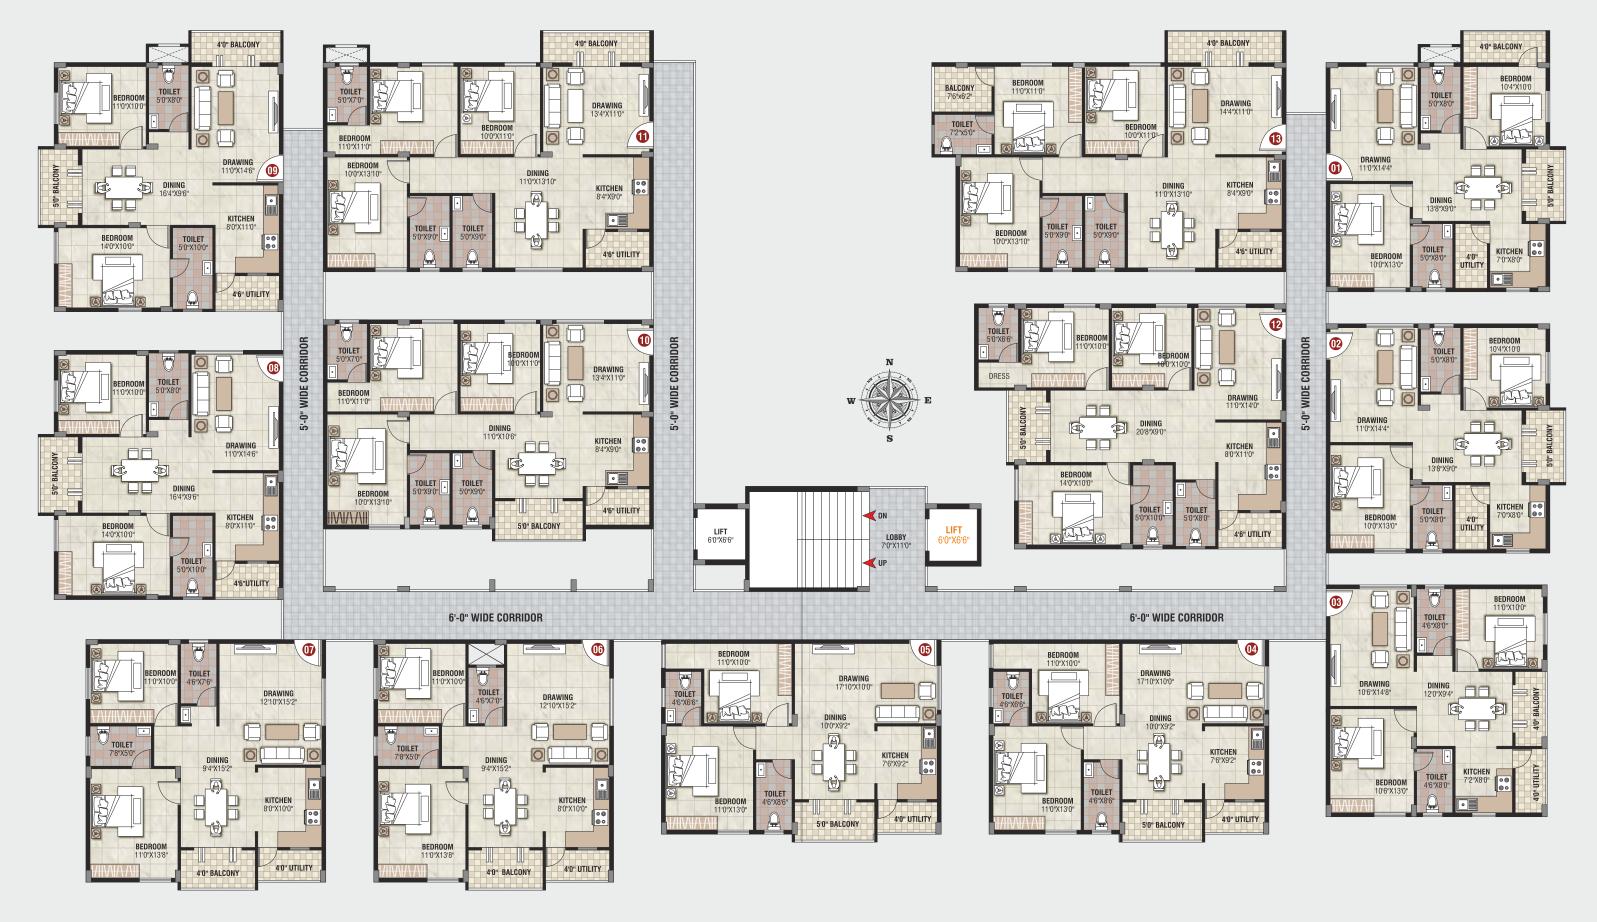

| UNIT-#      | 01    | 02    | 03    | 04    | 05    | 06    | 07    | 08    | 09    | 10    | 11    | 12    | 13    |
|-------------|-------|-------|-------|-------|-------|-------|-------|-------|-------|-------|-------|-------|-------|
| AREA IN SFT | 1084  | 1028  | 1003  | 1078  | 1078  | 1133  | 1150  | 1143  | 1201  | 1374  | 1423  | 1315  | 1428  |
| FACING      | WEST  | WEST  | WEST  | NORTH | NORTH | NORTH | NORTH | EAST  | EAST  | EAST  | EAST  | EAST  | EAST  |
| внк         | 2 BHK | 3 BHK | 3 ВНК | 3 ВНК | 3 ВНК |