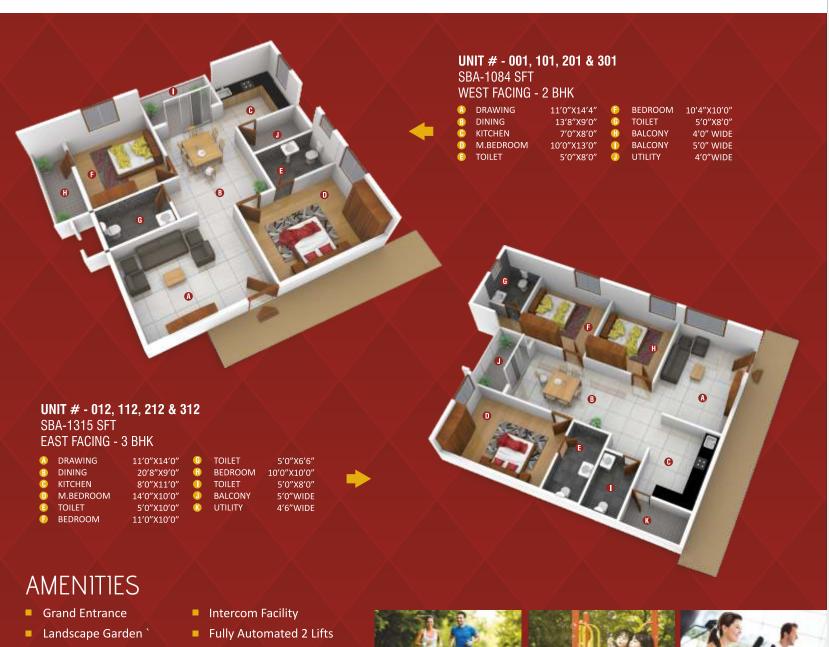

| UNIT-#      | 01    | 02    | 03    | 04    | 05    | 06    | 07    | 08    | 09    | 10    | 11    | 12    | 13    |
|-------------|-------|-------|-------|-------|-------|-------|-------|-------|-------|-------|-------|-------|-------|
| AREA IN SFT | 1084  | 1028  | 1003  | 1078  | 1078  | 1133  | 1150  | 1143  | 1201  | 1374  | 1423  | 1315  | 1428  |
| FACING      | WEST  | WEST  | WEST  | NORTH | NORTH | NORTH | NORTH | EAST  | EAST  | EAST  | EAST  | EAST  | EAST  |
| внк         | 2 BHK | 3 BHK | 3 ВНК | 3 ВНК | 3 ВНК |

- Jogging track
- Children's Play Area
- Gymnasium
- 24x7 Power Backup
- Sewage Treatment Plant
- Covered Car Parking
- Club House

# PROJECT HIGHLIGHTS

- BBMP Approved
- CC & OC Provided
- 2 & 3 BHK Apartments
- No Common Walls
- No Deviations
- Rain Water Harvesting
- 100% Vastu Compliant